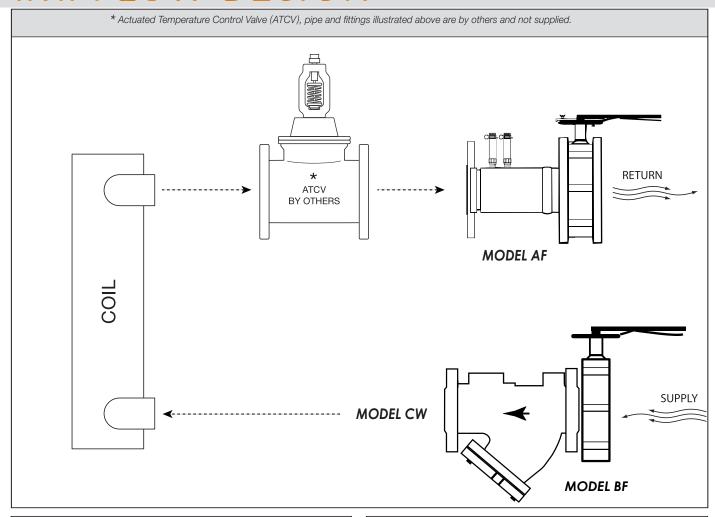

## **MODEL AF**

AccuSetter includes a flanged venturi with a lug butterfly valve attached to the downstream side. Extended SuperSeal Pressure/Temperature Ports are standard.

## **MODEL BF**

A resilient seated butterfly valve, bi-directionally designed for dead-end service. The lug body is drilled and tapped for isolation and removal of downstream piping.

## **MODEL** CW

Cast-iron flanged strainers feature a machined tapered seat which ensures a perfect fit for the removable, stainless steel screen. All sizes come complete with flanged blow-off cover, gasket and plug.